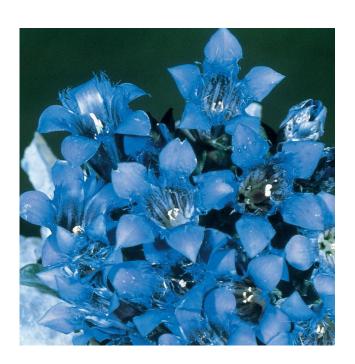

## Grower's Facts W.H.PERR®N

62-7921-010

entian

Gentiana septemfida Lagodechiana Blue

**PLANTATION: Indoor:** It is suggested to sow 12 weeks before planting outside. Keep the temperature around 21 °C. Germination time is between 7-14 days.