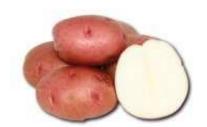

## Chieftain

Since 1928 Depuis 1928

High yielding variety, beautiful appearance, great adaptability. The size of the potato can be a problem if the soil lacks water. Excellent washing ability at maturity. Good conservation. Medium density.

## **GENERAL INFORMATION**

Spacing 30 cm Market **Table** 

Fertilization Too much nitrogen delays tuber Maturity Mid-season (115-120 days)

maturity

Skin Red Slicing Sliced seedlings must have

tuberised (healed) before being

planted.

## **TOLERANCES**

Flesh

Form

**Moderately resistant** Common Scab

White

**Oval** 

Sensible Blackleg

**Moderately resistant** Mildiew